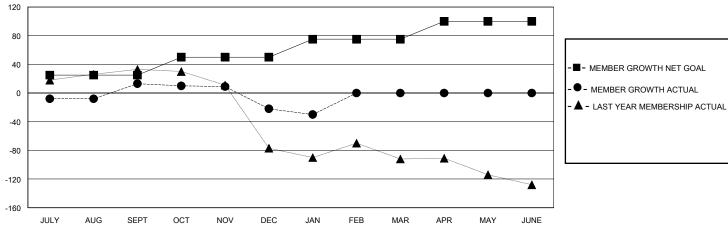

## GOALS AND ACTUAL MEMBERS CUMULATIVE

**NEW MEMBERS** 

14 CLUBS OF 27 ADDED 1 OR MORE

| DISTRIBUTION   |     |
|----------------|-----|
| 359 (66.11%)   |     |
| 184 (33.89%)   |     |
|                |     |
| Y UNIT MEMBERS | 106 |
|                |     |