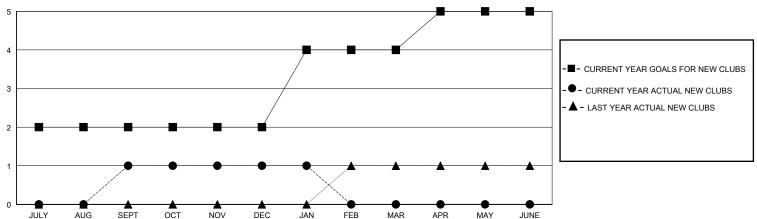

|                               |    |    | OWIT OF C |
|-----------------------------|---|-----|---|-------------------------------|----|----|-----------|
| Clubs RESULTS FOR 2023-2024 |   |     |   | Members RESULTS FOR 2023-2024 |    |    |           |
|                             |   |     |   |                               |    |    |           |
| JULY/AUG/SEPT               | 2 | 1   | 2 | JULY/AUG/SEPT                 | 25 | 52 | 36        |
| OCT/NOV/DEC                 | 0 | 0   | 1 | OCT/NOV/DEC                   | 25 | 24 | 46        |
| JAN/FEB/MAR                 | 2 | 0   | 0 | JAN/FEB/MAR                   | 25 | 6  | 14        |
| APR/MAY/JUNE                | 1 | 0   | 0 | APR/MAY/JUNE                  | 25 | 0  | 0         |

## GOALS AND ACTUAL NEW CLUBS CUMULATIVE



## GOALS AND ACTUAL MEMBERS CUMULATIVE

**NEW MEMBERS** 



14 CLUBS OF 27 ADDED 1 OR MORE

| DISTRIBUTION   |     |
|----------------|-----|
| 359 (66.11%)   |     |
| 184 (33.89%)   |     |
|                |     |
| Y UNIT MEMBERS | 106 |
|                |     |

Results as of: 1/31/2024

| DROPPED MEMBERS |    |
|-----------------|----|
| DECEASED        | 3  |
| CLUB CANCELLED  | 35 |
| OTHER           | 58 |

96

**DROPPED CLUBS: 3** 

| CLICK HERE FOR CUMULATIVE |  |
|---------------------------|--|
| MEMBERSHIP DATA           |  |
|                           |  |

| J | I .                       |    |
|---|---------------------------|----|
| 1 | TOTAL FAMILY UNIT MEMBERS | 10 |
| l |                           |    |

**DUES** 

**GENDER** 

MALE **FEMALE** 

FAMILY MEMBERS PAYI